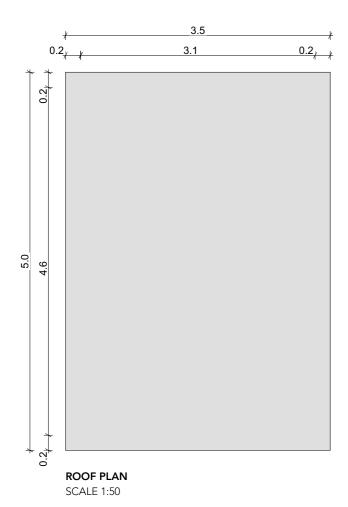

FRONT ELEVATION

SCALE 1:50



SIDE ELEVATION

SCALE 1:50



TYPICAL SECTION

SCALE 1:50

## Notes:

Do not scale from this drawing.
Use figured dimensions only.
All errors and omissions to be reported to the Architect.
This drawing is to be read in conjunction with relevant consultant's

All dimensions are in millimetres and all levels are in meters to match Datums unless otherwise noted.

This drawing is for planning purposes only and not for construction.

This drawing or design may not be reproduced without

permission.

## Notes:

Please refer to Character Area Site Layout for Finish Floor Levels (FFL) and orientation.