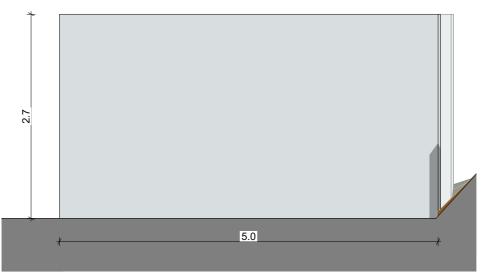

FRONT ELEVATION

SCALE 1:50

SIDE ELEVATION

SCALE 1:50

TYPICAL SECTION

SCALE 1:50