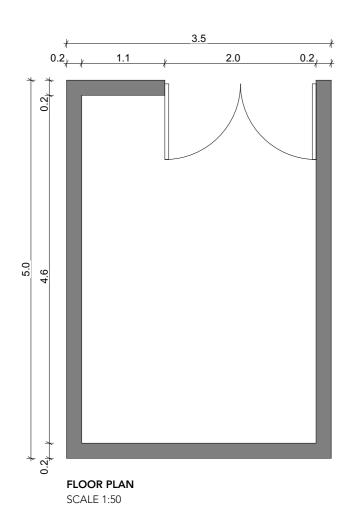

FRONT ELEVATION

SCALE 1:50



SIDE ELEVATION

SCALE 1:50



TYPICAL SECTION

SCALE 1:50

## Notes:

Do not scale from this drawing.
Use figured dimensions only.
All errors and omissions to be reported to the Architect.
This drawing is to be read in conjunction with relevant consultant's

All dimensions are in millimetres and all levels are in meters to match Datums unless otherwise noted.

This drawing is for planning purposes only and not for construction.

This drawing or design may not be reproduced without

permission.

## Notes:

Please refer to Character Area Site Layout for Finish Floor Levels (FFL) and orientation.