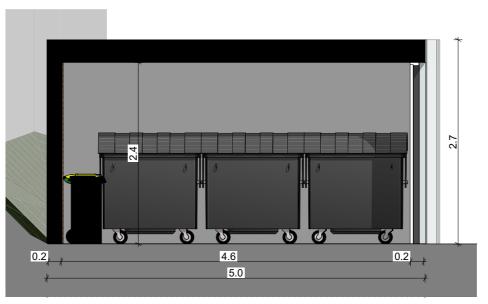

FRONT ELEVATION

SCALE 1:50

SIDE ELEVATION

SCALE 1:50

TYPICAL SECTION

SCALE 1:50