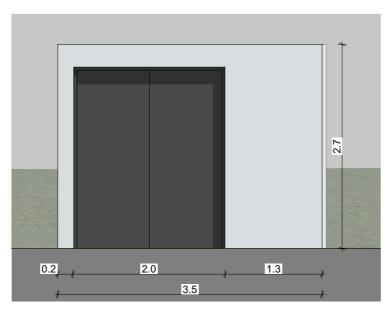

FRONT ELEVATION

SCALE 1:50

SIDE ELEVATION

SCALE 1:50

TYPICAL SECTION

SCALE 1:50